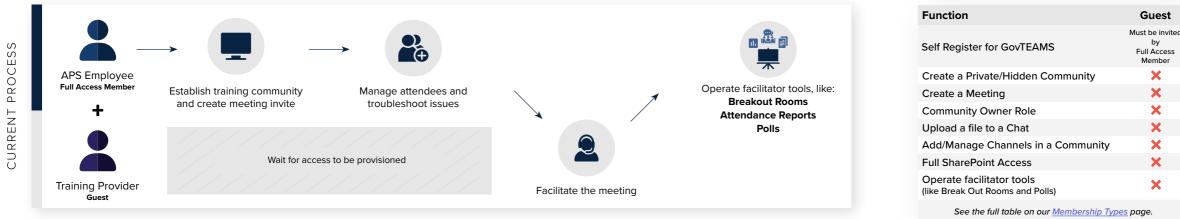

## **Partner Membership Use Case:** LEARNING AND DEVELOPMENT

Externals and guests can apply for a Partner Membership on day one, giving them access to collaboration tools in GovTEAMS, including Microsoft Office 365 tools and other apps like Creately. Below you can find an example of how a training provider (who has a contract with the APS) will find a Partner Membership useful in GovTEAMS when hosting a training session.

Partners can immediately:

- Establish a training community
- Manage attendees and troubleshoot issues
- Facilitate meetings with ease, using facilitator tools such as Breakout Rooms, Attendance Reports, and Polls

This gives Partners full access to collaborate autonomously, without relying on APS employees and onboarding delays.

| Function                                                      | Partner                                                        |
|---------------------------------------------------------------|----------------------------------------------------------------|
| Self Register for GovTEAMS                                    | On request only<br>and must satisfy<br>the approval<br>process |
| Create a Private/Hidden Community                             | $\checkmark$                                                   |
| Create a Meeting                                              | $\checkmark$                                                   |
| Community Owner Role                                          | $\checkmark$                                                   |
| Upload a file to a Chat                                       | $\checkmark$                                                   |
| Add/Manage Channels in a Community                            | ✓                                                              |
| Full SharePoint Access                                        | ✓                                                              |
| Operate facilitator tools<br>(like Break Out Rooms and Polls) | ✓                                                              |

See the full table on our Membership Types page.

ഗ

CES

Õ ЧЧ

≥

Ζ